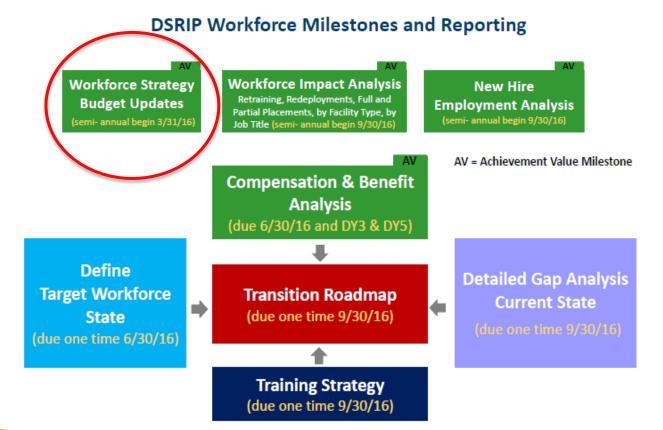

## Importance of Workforce Reporting

- Workforce is 1 of 4 areas in which a PPS can earn an Organizational Achievement Value (AV)
- The Workforce AV is tied to 4 milestones:
  - 1. Workforce Strategy Budget Updates
  - 2. Workforce Impact Analysis and Updates
  - 3. New Hire Employment Analysis and Updates
  - 4. Compensation & Benefits Analysis

The following subsections are included in this section:

5.1 Detailed workforce strategy identifying all workplace implications of PPS

- 5.2 Retraining Existing Staff
- 5.3 Redeployment of Existing Staff
- 5.4 New Hires
- 5.5 Workforce Strategy Budget
- 5.6 State Program Collaboration Efforts
- 5.7 Stakeholder & Worker Engagement
- 5.8 Domain 1 Workforce Process Measures