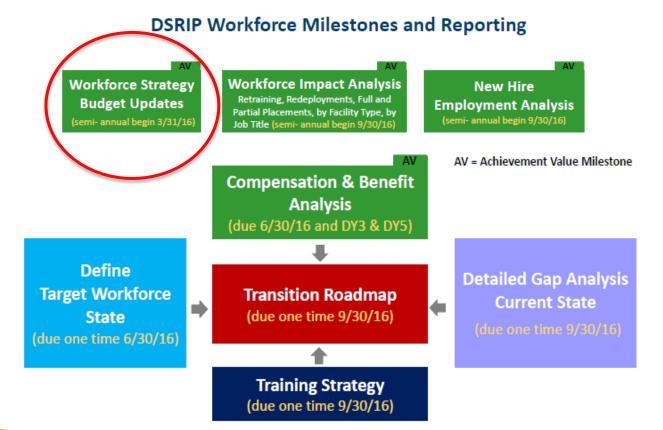

## Importance of Workforce Reporting

- Workforce is 1 of 4 areas in which a PPS can earn an Organizational Achievement Value (AV)
- The Workforce AV is tied to 4 milestones:
  - 1. Workforce Strategy Budget Updates
  - 2. Workforce Impact Analysis and Updates
  - 3. New Hire Employment Analysis and Updates
  - 4. Compensation & Benefits Analysis

Organizational AVs have <u>financial implications across all 11 projects</u>

Workforce Strategy Considerations

- CNYCC submitted annual spending amounts for the five-year period in its PPS Organizational Application
- DY1-DY3, all PPSs must reach the minimum target of 80%-85% of annual spending
- PPSs which reach the minimum targets in DY1-DY3 will have a larger amount to spend in DY4 to achieve 90% of the total target
- NYS DOH provided a one-time 25% discount in DY1. However, utilizing the discount still requires PPSs to fulfill total spending commitments by DY5

The following subsections are included in this section:

5.1 Detailed workforce strategy identifying all workplace implications of PPS

- 5.2 Retraining Existing Staff
- 5.3 Redeployment of Existing Staff
- 5.4 New Hires
- 5.5 Workforce Strategy Budget
- 5.6 State Program Collaboration Efforts
- 5.7 Stakeholder & Worker Engagement
- 5.8 Domain 1 Workforce Process Measures

## Workforce Reporting Timeline

| Quarter 1                                                                                                           | Quarter 2                                                                      | Quarter 3             | Quarter 4                                                                                                                |
|---------------------------------------------------------------------------------------------------------------------|--------------------------------------------------------------------------------|-----------------------|--------------------------------------------------------------------------------------------------------------------------|
| DY1                                                                                                                 | Prescribed Milestones                                                          | Prescribed Milestones | Budget     Prescribed Milestones                                                                                         |
| <ul> <li>Prescribed Milestones</li> <li>Impact Analysis (Baseline)</li> <li>Comp &amp; Benefits Analysis</li> </ul> | <ul><li>Budget</li><li>Prescribed Milestones</li><li>Impact Analysis</li></ul> | Prescribed Milestones | <ul><li>Budget</li><li>Prescribed Milestones</li><li>Impact Analysis</li></ul>                                           |
| <b>DY3</b> • Prescribed Milestones                                                                                  | <ul><li>Budget</li><li>Prescribed Milestones</li><li>Impact Analysis</li></ul> | Prescribed Milestones | <ul> <li>Budget</li> <li>Prescribed Milestones</li> <li>Impact Analysis</li> <li>Comp &amp; Benefits Analysis</li> </ul> |
| <b>DY4</b> • Prescribed Milestones                                                                                  | <ul><li>Budget</li><li>Prescribed Milestones</li><li>Impact Analysis</li></ul> | Prescribed Milestones | <ul><li>Budget</li><li>Prescribed Milestones</li><li>Impact Analysis</li></ul>                                           |
| <b>DY5</b> • Prescribed Milestones                                                                                  | <ul><li>Budget</li><li>Prescribed Milestones</li><li>Impact Analysis</li></ul> | Prescribed Milestones | <ul> <li>Budget</li> <li>Prescribed Milestones</li> <li>Impact Analysis</li> <li>Comp &amp; Benefits Analysis</li> </ul> |